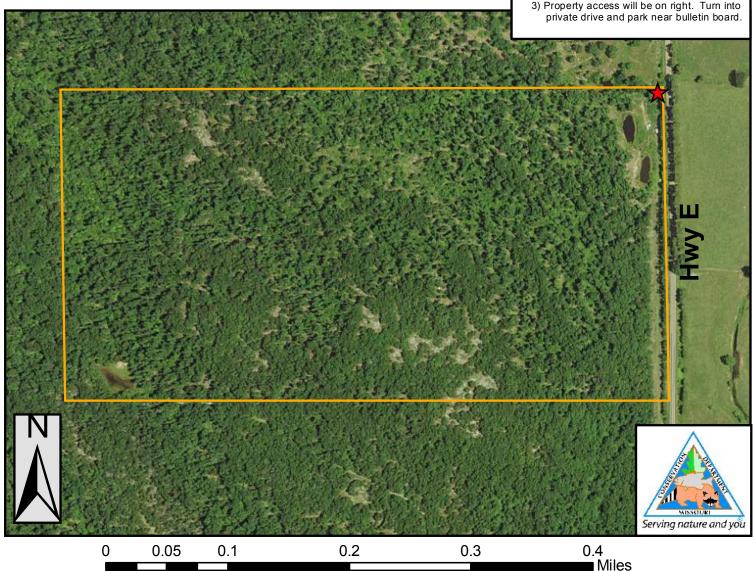

Public Access Type: All Access Hunting & Fishing

Area open 1 hr before sunrise to 1 hr after sunset

Directions From Arcadia:

- 1) Follow Hwy 21/Hwy72 south approx.
  - 2) Turn left onto MO Hwy E and go south approx.1.7 miles.
  - 3) Property access will be on right. Turn into

## Legend

Parking and Registration

**MRAP Boundary**